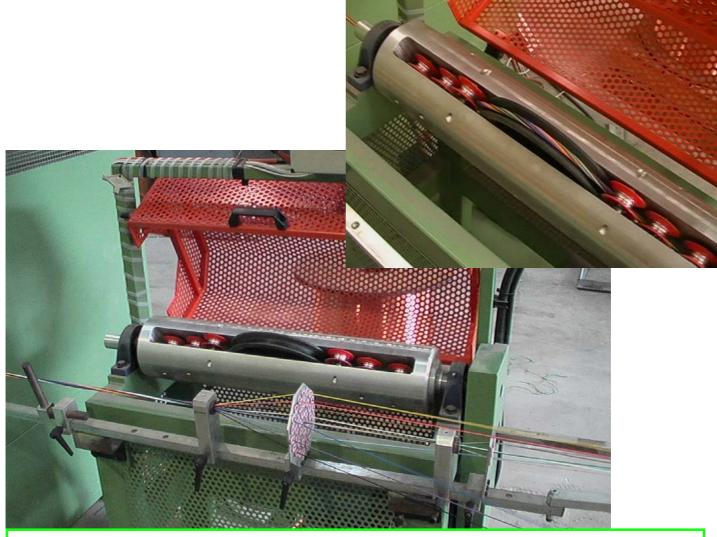

## PRETWISTER TYPE "3000/16"

- SPEED OF ROTATION MAX. 3000 Twist/min.
- BRAKING ON CORES MADE BY PAY-OFFS
- MAX. DIAMETER OF CABLE 16 mm
- THE PRE-TWISTING SYSTEM IS SUITABLE TO WORK IN TANDEM WITH DOUBLE TWIST MACHINES
- THE PURPOSE OF PRE-TWISTER IS TO AVOID THE EXIT OF THE CENTRAL CORE ON THE LAY-UP OF CABLES AND STRANDS.
- SUITABLE ALSO FOR THE LAY-UP OF MULTIWIRE.
- THE PRE-TWISTER IS LINKED TO THE MACHINE, THEY RUN AT THE SAME TWISTS AND IN THE SAME SENSE OF STRANDING.
- THIS APPLICATION ALLOWS TO CABLE THE PRODUCT BEFORE ENTER IN THE MACHINE RECALLING THE RIGHT LENGHT OF THE SINGLE CORES. IN THIS WAY THE CENTRAL CORE, ON THE SECOND TWIST, WILL HAVE THE SA-ME LENGHT OF THE OTHER CORES.